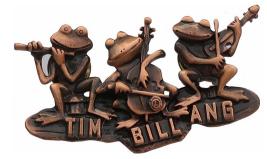

#### Best Personal Pin Set by a Group

Tim McCaulley, Pennsylvania, Bill Prucha and Angelo Strazzante, Illinois