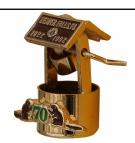

#### **Best Completed Set/Series**

| Bob Walker, South Carolina    |  |
|-------------------------------|--|
|                               |  |
|                               |  |
|                               |  |
|                               |  |
|                               |  |
|                               |  |
|                               |  |
|                               |  |
|                               |  |
|                               |  |
|                               |  |
|                               |  |
|                               |  |
|                               |  |
|                               |  |
|                               |  |
|                               |  |
|                               |  |
|                               |  |
|                               |  |
|                               |  |
|                               |  |
|                               |  |
|                               |  |
|                               |  |
|                               |  |
|                               |  |
| Best Pin Trading Club Pin/Set |  |
| Door in Hading and infoot     |  |
|                               |  |
| Terry Boldt, Iowa             |  |
|                               |  |
|                               |  |