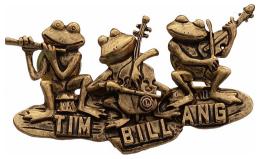

#### Best Personal Pin Set by a Group

Tim McCaulley, Pennsylvania, Bill Prucha and Angelo Strazzante, Illinois