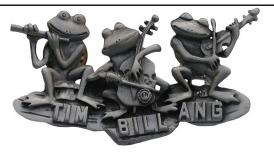

#### Best Personal Pin Set by a Group

Tim McCaulley, Pennsylvania, Bill Prucha and Angelo Strazzante, Illinois