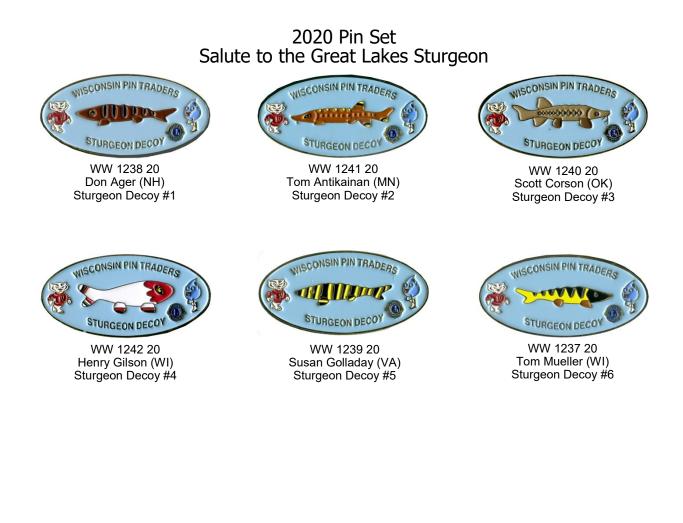

2018



2020



Hospitality Welcome Pin (FG 1146 24) issued at the 2024 Mid -West/LITPC Alternate site Meeting/Swap held at the Isle Casino Hotel in Bettendorf, IA on 05/20-23/2024

### WISCONSIN PIN TRADING CLUB Pin Sets

#### 2012 Pin Set

A five pin military set was issued in 2012 from Wisconsin with the designation PTCW on the them. They also had individual names on them. These are personal pins and as such do not meet the criteria established by LITPC for inclusion in this catalog.

#### 2013 Pin Set

A fifteen pin military set was issued in 2013 from Wisconsin at the Alternate Site Meeting with the designation PTCW on them. They also had individual names on them. These are personal pins and as such do not meet the criteria established by the LITPC for inclusion in this catalog.