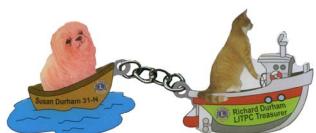

#### **WONDERFUL WORLD OF WATER**

May 2020 Corrected copy

WW 1176 20 Susan Durham (NC) Buffy the Dog

WW 1177 20 Richard Durham (NC) Rusty the Cat

NOTE: FYI, in reduced size, chained together, Rusty the Cat piloting a boat towing Buffy the dog in a row boat.