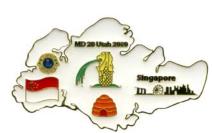

#### **WONDERFUL WORLD OF WATER**

WW 1167 20 Bill Smith (VA) The Water Drop

WW 1168 20 Missouri Pin Traders Scuba Diving Mule

WW 1169 20 Larry Anderson (CO) Water Fountain #6

NOTE: This is #6 in an eventual 8

pin set.

WW 1170 20 MD 28 Utah Mer Lion Water Fountain

WW 1171 20 Mary Lou Newman (VA) On the Beach

WW 1172 20 Chet Kramer (VA) Santa on the Beach

FYI, this is the two pin puzzle set.

WW 1173 20 Tim Newell (MN) Barracuda