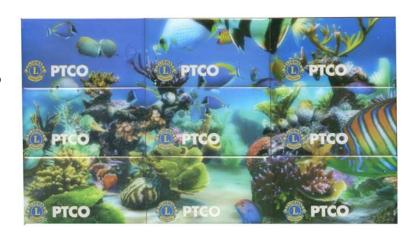

#### **WONDERFUL WORLD OF WATER**

WW 1184 20 Rob Murry (OH)

WW 1185 20 Sally Murry (OH)

WW 1186 20 Merle Dutt (OH)

WW 1187 20 Jerry Craiglow (NC)

WW 1188 20 George Lonneman (KY)

WW 1189 20 Bart Phillips (ID)

WW 1190 20 Tim McCaulley (PA)

WW 1191 20 Steve Sherer (OH)

WW 1192 20 Mary Ellen Sherer (OH)

NOTE; When the 9 pins above are arranged side-by-side, they form a complete puzzle set, as shown below.

#### THE OHIO PIN TRADERS

Picture Post Card Featuring a Tropical Fish Montage