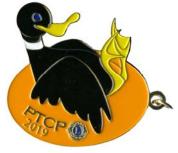

WW 1178 20 Oklahoma Pin Traders Young Lady Catching the Big One

WW 1182 20
Pennsylvania Pin Traders
2020 State Convention
Two Pin Puzzle Set
Raystown Lake

Note: This is a fund-raiser by PTCP. PDG Amos Shatzer is the contact.