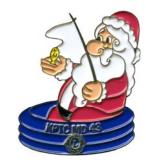

pin set.

WW 1170 20 MD 28 Utah Mer Lion Water Fountain

WW 1171 20 Mary Lou Newman (VA) On the Beach

WW 1172 20 Chet Kramer (VA) Santa on the Beach

FYI, this is the two pin puzzle set.

WW 1173 20 Tim Newell (MN) Barracuda

NOTE: The two pins above when joined together, as shown to the right, form a puzzle set. Santa is enjoying some of the Arlen Eidson special wine while listening to music on the radio, as evidenced by the musical notes. This is a Santa and a Musical Note alert.