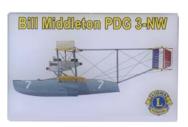

WW 1179 20 Bill Middleton (OK) Sea Plane in Flight

WW 1183 20 Ocean View Lions (VA) Mermaid

NOTE: PCC Chet Kramer and Lion Mary Lou Newman are the contacts.

WW 1180 20 Rob Murry (OH) Ava the Scuba Diver

WW 1181 20 Rob Murry (OH) Under the Sea