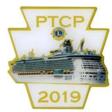

WW 1174 20 Pennsylvania Pin Traders Cruise Ship #5

WW 1175 20 Pennsylvania Pin Traders Cruise Ship #6

NOTE: The two ships above (#5 & #6) complete the six pin set of PTCP Cruise Ship set. FYI, the entire set, in reduced size, is shown below.

WW 0167 18 Cruise Ship #1

WW 0429 19 Cruise Ship #2

WW 0687 19 Cruise Ship #3

WW 0894 19 Cruise Ship #4

WW 0000 19 Cruise Ship #5

WW 0000 19 Cruise Ship #6