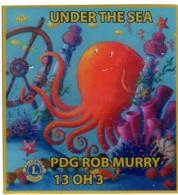

WW 1179 20 Bill Middleton (OK) Sea Plane in Flight

WW 1183 20 Ocean View Lions (VA) Mermaid

NOTE: PCC Chet Kramer and Lion Mary Lou Newman are the contacts.

WW 1180 20 Rob Murry (OH) Ava the Scuba Diver

WW 1181 20 Rob Murry (OH) Under the Sea