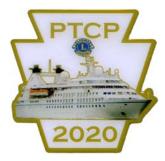

WW 1174 20 Pennsylvania Pin Traders Cruise Ship #5

WW 1175 20 Pennsylvania Pin Traders Cruise Ship #6

NOTE: The two ships above (#5 & #6) complete the six pin set of PTCP Cruise Ship set. FYI, the entire set, in reduced size, is shown below.

WW 0167 18 Cruise Ship #1

WW 0429 19 Cruise Ship #2

WW 0687 19 Cruise Ship #3

WW 0894 19 Cruise Ship #4

WW 0000 19 Cruise Ship #5

WW 0000 19 Cruise Ship #6