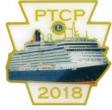

WW 1174 20 Pennsylvania Pin Traders Cruise Ship #5

WW 1175 20 Pennsylvania Pin Traders Cruise Ship #6

NOTE: The two ships above (#5 & #6) complete the six pin set of PTCP Cruise Ship set. FYI, the entire set, in reduced size, is shown below.

WW 0167 18 Cruise Ship #1

WW 0429 19 Cruise Ship #2

WW 0687 19 Cruise Ship #3

WW 0894 19 Cruise Ship #4

WW 0000 19 Cruise Ship #5

WW 0000 19 Cruise Ship #6