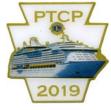

WW 1174 20 Pennsylvania Pin Traders Cruise Ship #5

WW 1175 20 Pennsylvania Pin Traders Cruise Ship #6

NOTE: The two ships above (#5 & #6) complete the six pin set of PTCP Cruise Ship set. FYI, the entire set, in reduced size, is shown below.

WW 0167 18 Cruise Ship #1

WW 0429 19 Cruise Ship #2

WW 0687 19 Cruise Ship #3

WW 0894 19 Cruise Ship #4

WW 0000 19 Cruise Ship #5

WW 0000 19 Cruise Ship #6