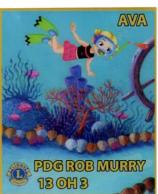

WW 1179 20 Bill Middleton (OK) Sea Plane in Flight

WW 1183 20 Ocean View Lions (VA) Mermaid

NOTE: PCC Chet Kramer and Lion Mary Lou Newman are the contacts.

WW 1180 20 Rob Murry (OH) Ava the Scuba Diver

WW 1181 20 Rob Murry (OH) Under the Sea

PDG ROB MURRY 13 OH 3 of proud Grandma and Grandpa Sally

NOTE: Ava is the granddaughter of proud Grandma and Grandpa Sally and Rob Murry. When the 2 pins are arranged side-by-side, they form a puzzle set, as shown above.