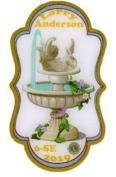

#### **WONDERFUL WORLD OF WATER**

WW 1167 20 Bill Smith (VA) The Water Drop

WW 1168 20 Missouri Pin Traders Scuba Diving Mule

WW 1169 20 Larry Anderson (CO) Water Fountain #6

NOTE: This is #6 in an eventual 8

pin set.

WW 1170 20 MD 28 Utah Mer Lion Water Fountain

WW 1171 20 Mary Lou Newman (VA) On the Beach

WW 1172 20 Chet Kramer (VA) Santa on the Beach

FYI, this is the two pin puzzle set.

WW 1173 20 Tim Newell (MN) Barracuda