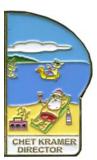

pin set.

WW 1170 20 MD 28 Utah Mer Lion Water Fountain

WW 1171 20 Mary Lou Newman (VA) On the Beach

WW 1172 20 Chet Kramer (VA) Santa on the Beach

FYI, this is the two pin puzzle set.

WW 1173 20 Tim Newell (MN) Barracuda

NOTE: The two pins above when joined together, as shown to the right, form a puzzle set. Santa is enjoying some of the Arlen Eidson special wine while listening to music on the radio, as evidenced by the musical notes. This is a Santa and a Musical Note alert.