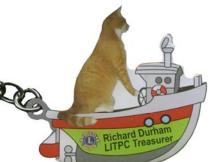

#### **WONDERFUL WORLD OF WATER**

May 2020 Corrected copy

WW 1176 20 Susan Durham (NC) Buffy the Dog

WW 1177 20 Richard Durham (NC) Rusty the Cat

NOTE: FYI, in reduced size, chained together, Rusty the Cat piloting a boat towing Buffy the dog in a row boat.