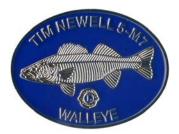

pin set.

WW 1170 20 MD 28 Utah Mer Lion Water Fountain

WW 1171 20 Mary Lou Newman (VA) On the Beach

WW 1172 20 Chet Kramer (VA) Santa on the Beach

FYI, this is the two pin puzzle set.

WW 1173 20 Tim Newell (MN) Barracuda

NOTE: The two pins above when joined together, as shown to the right, form a puzzle set. Santa is enjoying some of the Arlen Eidson special wine while listening to music on the radio, as evidenced by the musical notes. This is a Santa and a Musical Note alert.