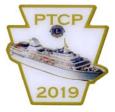

WW 1174 20 Pennsylvania Pin Traders Cruise Ship #5

WW 1175 20 Pennsylvania Pin Traders Cruise Ship #6

NOTE: The two ships above (#5 & #6) complete the six pin set of PTCP Cruise Ship set. FYI, the entire set, in reduced size, is shown below.

WW 0167 18 Cruise Ship #1

WW 0429 19 Cruise Ship #2

WW 0687 19 Cruise Ship #3

WW 0894 19 Cruise Ship #4

WW 0000 19 Cruise Ship #5

WW 0000 19 Cruise Ship #6