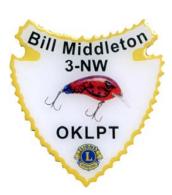

WW 1179 20 Bill Middleton (OK) Sea Plane in Flight

WW 1183 20 Ocean View Lions (VA) Mermaid

NOTE: PCC Chet Kramer and Lion Mary Lou Newman are the contacts.

WW 1180 20 Rob Murry (OH) Ava the Scuba Diver

WW 1181 20 Rob Murry (OH) Under the Sea