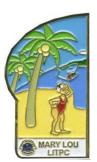

pin set.

WW 1170 20 MD 28 Utah Mer Lion Water Fountain

WW 1171 20 Mary Lou Newman (VA) On the Beach

WW 1172 20 Chet Kramer (VA) Santa on the Beach

FYI, this is the two pin puzzle set.

WW 1173 20 Tim Newell (MN) Barracuda

NOTE: The two pins above when joined together, as shown to the right, form a puzzle set. Santa is enjoying some of the Arlen Eidson special wine while listening to music on the radio, as evidenced by the musical notes. This is a Santa and a Musical Note alert.