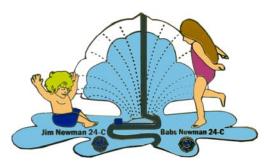

PDG ROB MURRY 13 OH 3 of proud Grandma and Grandpa Sally

NOTE: Ava is the granddaughter of proud Grandma and Grandpa Sally and Rob Murry. When the 2 pins are arranged side-by-side, they form a puzzle set, as shown above.