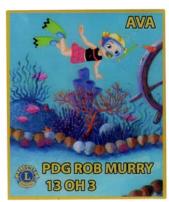

WW 1179 20 Bill Middleton (OK) Sea Plane in Flight

WW 1183 20 Ocean View Lions (VA) Mermaid

NOTE: PCC Chet Kramer and Lion Mary Lou Newman are the contacts.

WW 1180 20 Rob Murry (OH) Ava the Scuba Diver

WW 1181 20 Rob Murry (OH) Under the Sea

PDG ROB MURRY 13 OH 3 of proud Grandma and Grandpa Sally

NOTE: Ava is the granddaughter of proud Grandma and Grandpa Sally and Rob Murry. When the 2 pins are arranged side-by-side, they form a puzzle set, as shown above.