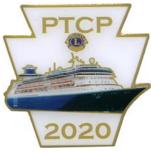

WW 1174 20 Pennsylvania Pin Traders Cruise Ship #5

WW 1175 20 Pennsylvania Pin Traders Cruise Ship #6

NOTE: The two ships above (#5 & #6) complete the six pin set of PTCP Cruise Ship set. FYI, the entire set, in reduced size, is shown below.

WW 0167 18 Cruise Ship #1

WW 0429 19 Cruise Ship #2

WW 0687 19 Cruise Ship #3

WW 0894 19 Cruise Ship #4

WW 0000 19 Cruise Ship #5

WW 0000 19 Cruise Ship #6