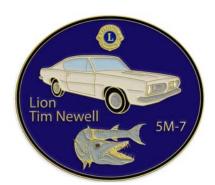

pin set.

WW 1170 20 MD 28 Utah Mer Lion Water Fountain

WW 1171 20 Mary Lou Newman (VA) On the Beach

WW 1172 20 Chet Kramer (VA) Santa on the Beach

FYI, this is the two pin puzzle set.

WW 1173 20 Tim Newell (MN) Barracuda