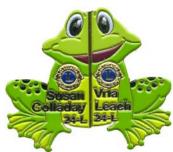

#### **WONDERFUL WORLD OF WATER**

WW 1193 20 Lana McCaulley (PA) Coral Reef Fish Looking Through the Porthole XIII

WW 1194 20 MD 35 Florida The Conch Shell

WW 1195 20 MD 35 Florida P The Conch Shell

Please keep in mind that in recognition of the problems which we have all experienced in getting our pins made and processed, we will continue to issue updates to the *Wonderful World of Water* catalog up to and including the Virginia pin swap in November. We do request that you provide us with the pin or pins you wish to have included ASAP after you receive them. In the meantime, the new series, "*Circus and Carnivals*" will commence as scheduled on 1 July 2020 and will run until June 2022.