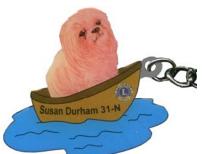

WW 1178 20 Oklahoma Pin Traders Young Lady Catching the Big One

WW 1182 20
Pennsylvania Pin Traders
2020 State Convention
Two Pin Puzzle Set
Raystown Lake

Note: This is a fund-raiser by PTCP. PDG Amos Shatzer is the contact.