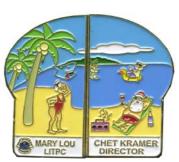

pin set.

WW 1170 20 MD 28 Utah Mer Lion Water Fountain

WW 1171 20 Mary Lou Newman (VA) On the Beach

WW 1172 20 Chet Kramer (VA) Santa on the Beach

FYI, this is the two pin puzzle set.

WW 1173 20 Tim Newell (MN) Barracuda

NOTE: The two pins above when joined together, as shown to the right, form a puzzle set. Santa is enjoying some of the Arlen Eidson special wine while listening to music on the radio, as evidenced by the musical notes. This is a Santa and a Musical Note alert.