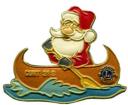

WW 1056 20 Santa Rowing in a Boat Santa Rowing in a Boat

NOTE: This is the same pin as shown on page WW-116, which was based on the original art work. At the time we did not know that it was part of the 3 pin set we're showing here.