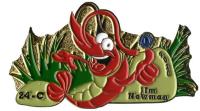

# Curt Barnhill (NC) Santa and Water Sports

WW 1137 20 Arlen Eidson (VA) Octopus

WW 1138 20 Susan Golladay (VA) <sup>Starfish</sup>

WW 1139 20 Vrla Leach (VA) <sub>Crab</sub>

WW 1140 20 Jim Newman (VA) Shrimp

WW 1141 20 Mary Lou Newman (VA) & Chet Kramer (VA) <sub>Clam</sub>

WW 1142 20 Phil Sharpe (VA) Lobster