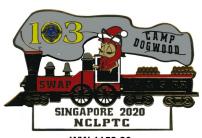

WW 1151 20 Arlen Eidson (VA) Santa & Girl Friend On a Fishing Trip

NOTE: The two pelican pins above are #5 and #6 in an eventual 8 pin set.

WW 1152 20 NC Pin Traders Annual Pin Swap Camp Dogwood

WW 1155 20 Curt Barnhill (NC) Car-O-Lions Green Box Car

WW 1153 20 NC Pin Traders Annual Pin Swap Registration

SINGAPORE 2020 NCLPTC WW 1156 20

Richard Durham (NC) Car-O-Lions Purple Box Car

WW 1154 20 Gene English (NC) Car-O-Lions Yellow Box Car

WW 1157 20 Jerry Craiglow (NC) Car-O-Lions Blue Box Car