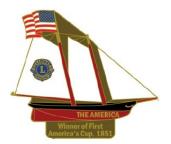

Bill's Gaggle of Geese

WW 1148 20 Kentucky Pin Traders "The America" America's Cup 1851

WW 1149 20 Allan Wilson (CAN) Green Chillin' on the Beach

WW 1150 20 Allan Wilson (CAN) <sup>Purple</sup> Chillin' on the Beach