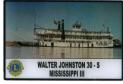

WW 1163 20 Walter Johnston (MS) Mississippi V

NOTE: This is the final pin in a seven pin set of old Mississippi River boats. The entire set, in reduced size, is shown FYI.

WW 0238 19 Sprague

WW 0417 19 Kanawha

WW 0476 19 Mississippi I

WW 0771 19 Mississippi II

WW 0975 19 Mississippi III

WW 0975 19 Mississippi IV

WW 1163 20 Mississippi V

WW 1165 20 WW 1166 20 Larry Anderson (CO) Water Fountain #4 Water Fountain #5