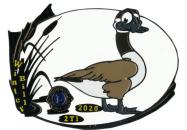

# THE WONDERFUL CREATURES OF THE

WW 1143 20 Bill Winter (TX) Mad Goose

WW 1144 20 Bill Winter (TX) Canada Goose

WW 1145 20 Bill Winter (TX) Plain Ordinary Goose

WW 1146 20 Bill Winter (TX) Mother Goose

WW 1147 20 Bill Winter (TX) Looking at You Goose

Bill's Gaggle of Geese

WW 1148 20 Kentucky Pin Traders "The America" America's Cup 1851

WW 1149 20 Allan Wilson (CAN) Green Chillin' on the Beach

WW 1150 20 Allan Wilson (CAN) <sup>Purple</sup> Chillin' on the Beach