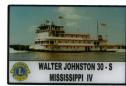

WW 1163 20 Walter Johnston (MS) Mississippi V

NOTE: This is the final pin in a seven pin set of old Mississippi River boats. The entire set, in reduced size, is shown FYI.

WW 0238 19 Sprague

WW 0417 19 Kanawha

WW 0476 19 Mississippi I

WW 0771 19 Mississippi II

WW 0975 19 Mississippi III

WW 0975 19 Mississippi IV

WW 1163 20 Mississippi V

WW 1165 20 WW 1166 20 Larry Anderson (CO) Water Fountain #4 Water Fountain #5