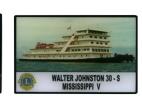

WW 1163 20 Walter Johnston (MS) Mississippi V

NOTE: This is the final pin in a seven pin set of old Mississippi River boats. The entire set, in reduced size, is shown FYI.

WW 0238 19 Sprague

WW 0417 19 Kanawha

WW 0476 19 Mississippi I

WW 0771 19 Mississippi II

WW 0975 19 Mississippi III

WW 0975 19 Mississippi IV

WW 1163 20 Mississippi V

WW 1165 20 WW 1166 20 Larry Anderson (CO) Water Fountain #4 Water Fountain #5