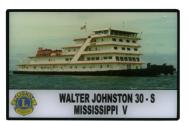

WW 1163 20 Walter Johnston (MS) Mississippi V

NOTE: This is the final pin in a seven pin set of old Mississippi River boats. The entire set, in reduced size, is shown FYI.

WW 0238 19 Sprague

WW 0417 19 Kanawha