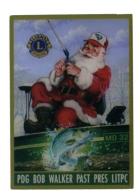

### NORTH CAROLINA PIN TRADERS AT CAMP DOGWOOD "THE SAILFISH SPECIAL"

NOTE: The pins on this page are the ones that would have been available at the NC Pin Swap had it not been cancelled.

WW 1162 20 Bob Walker (SC) Santa Catching a Striped Bass

NOTE: This is the 8th Santa Catching a Fish in the 8 pin set. The complete set is shown to the right in reduced size FYI

WW 0071 18 Muskie

WW 0776 19 Northern Pike

WW 0165 18 Large Mouth Bass

**BOB WALKER PAST PRES LITE** 

WW 0978 20

Salmon

WW 0250 19 Rainbow Trout

DG BOB WALKER PAST PRES LITE

WW 1005 20

Small Mouth Bass

WW 0775 19 Crappie

WW 1162 20 Striped Bass