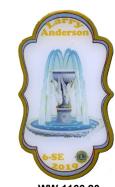

WW 0476 19 Mississippi I

WW 0771 19 Mississippi II

WW 0975 19 Mississippi III

WW 0975 19 Mississippi IV

WW 1163 20 Mississippi V

WW 1165 20 WW 1166 20 Larry Anderson (CO) Water Fountain #4 Water Fountain #5

NOTE: These are pins #4 and #5 in an eventual 8 pin set.

MD 32 South Carolina 2020 State Convention Penguin