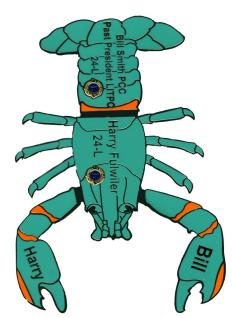

## APRIL 2020

WW 1131 20 Harry Fulwiler (VA) Front Part of a Crayfish

NOTE: Part of a 4 Pin Puzzle set.

WW 1133 20 Harry Fulwiler (VA) Right Claw of a Crayfish

NOTE: Part of a 4 Pin Puzzle set.

WW 1132 20 Bill Smith (VA) Back Part of a Crayfish

NOTE: Part of a 4 Pin Puzzle set.

WW 1134 20 Bill Smith (VA) Left Claw of a Crayfish

NOTE: Part of a 4 Pin Puzzle set.

FYI, here is the 4 pin puzzle set of the Crayfish.

WW 1135 20 Santa on Santa on Water Ski