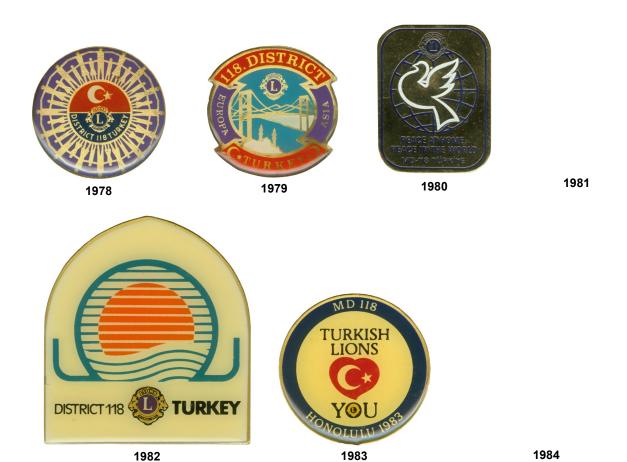

Pin images provided by Lion Verle Malik through the year 2013.

TURKEY - Turkey is a democratic, secular, unitary, constitutional republic with a diverse cultural heritage and a population of over 77 million people. The Turkish language is spoken by 85 percent of the population with the remainder speaking various languages of the region. The vast majority of the population is Muslim. Turkey's growing economy and diplomatic initiatives have led to it being recognized as a regional power. Turkey joined the International Association of Lions Clubs in 1963 with the Istanbul in the capital city as the oldest club.

1988-1989

1986

1989 1990 1991 1992

1993-1994

1994-1995

1995-1996 1996-1997

1997-1998

Autha Sulh, Cihanda Sul,