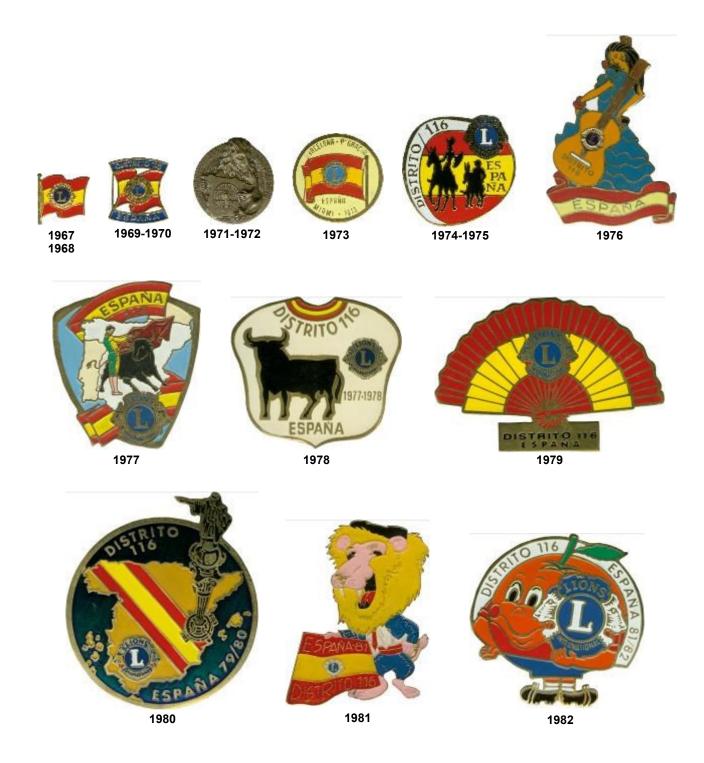

as the capital. Spain joined the International Association of Lions Clubs in 1964 and the Madrid Lions Club is the oldest club..





Pin images provided by Lion Verle Malik through the year 2013.



**SPAIN** - The Kingdom of Spain is a sovereign state located in southwestern Europe with Portugal and the Atlantic Ocean to the northwest. Along with France and Morocco, it is one of only three countries to have both Atlantic and Mediterranean coastlines. With over 46 million people living in 195, 365 square feet, Spain is the fourth largest country in Europe. It is a democracy in the form of a parliamentary government under a constitutional monarchy with Madrid as the capital. Spain joined the International Association of Lions Clubs in 1964 and the Madrid Lions Club is the oldest club..





NOTE: We gratefully acknowledge that many of the images in this catalog were very generously provided by Lion Verle Malik of Virginia.

NOTE: The size of the images in this catalog may or may not be the exact size of the actual pin or object.

## **SPAIN - 116**



























## **SPAIN - 116**











2010

2008 2009

## **SPAIN - 116**



























SP - 4