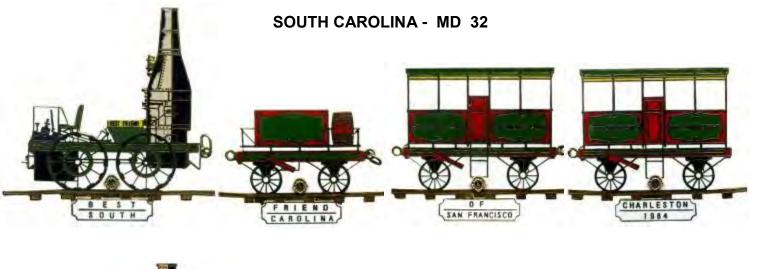

1971 V Light Green

1979 V Large Taiwan

1980

1980 Special

1981

1981 V Light Brown

1982

1984
Top Train has a Semi-Cloisonné finish & the bottom Train is a Die-Strike finish without a Poly finish