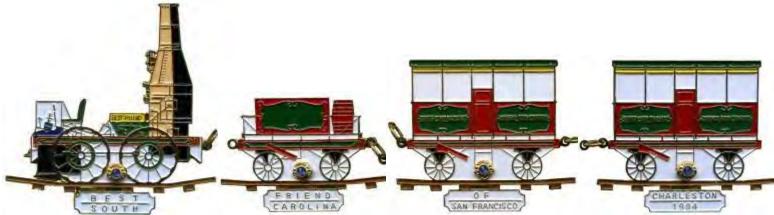

1971 V Light Green

1979 V Large Taiwan

1980

1980 Special

1981

1981 V Light Brown

1982

1984
Top Train has a Semi-Cloisonné finish & the bottom Train is a Die-Strike finish without a Poly finish