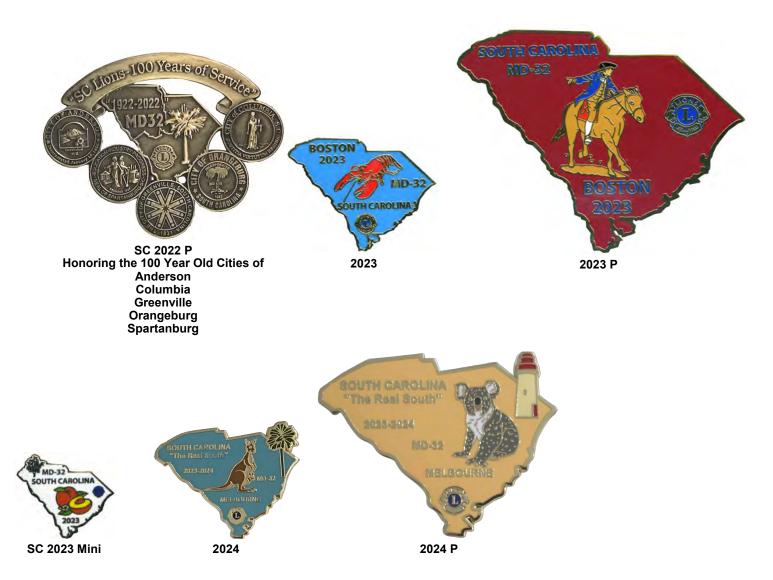

1985 1986 V Orange Jersey

•

1995 P V Light Brown

1995 P

2000 P

2000

2002 P

2017 Mini

2017 Special

2018

2018 P

2018 Mini

2018 Special

2019 Mini

2020

2021 Mini