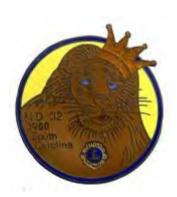

1971 V Light Green

1979 V Large Taiwan

1980

1980 Special

1981

1981 V Light Brown

1982

1984
Top Train has a Semi-Cloisonné finish & the bottom Train is a Die-Strike finish without a Poly finish