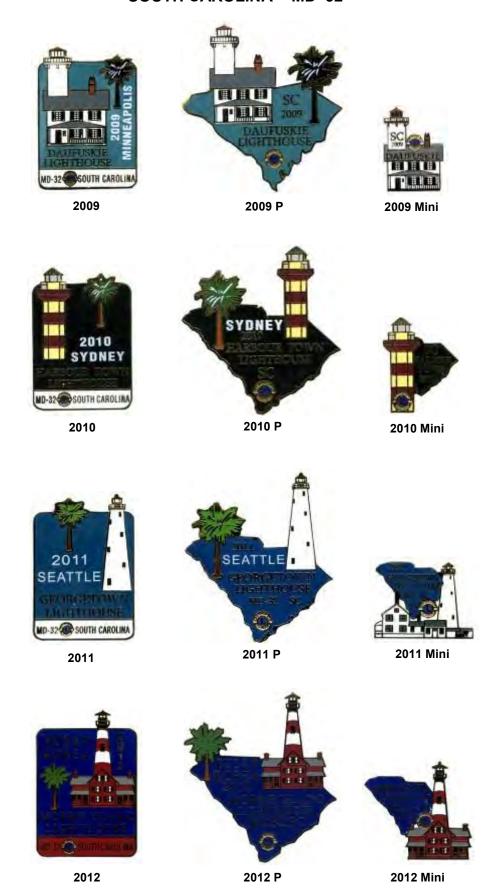

1985 1986 V Orange Jersey

•

1995 P V Light Brown

1995 P

2000 P

2000

2002 P

2017 Mini

2017 Special

2018

2018 P

2018 Mini

2018 Special

2019 Mini

2020

2021 Mini