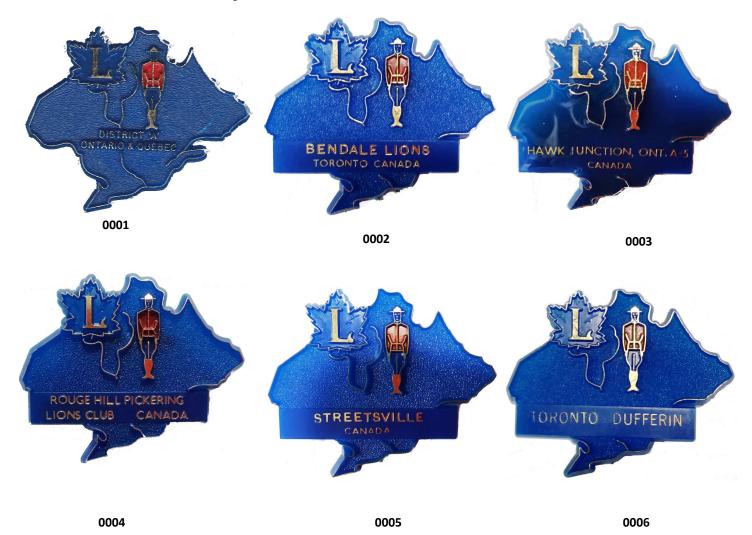

### **Royal Canadian Mounted Police**

This plate is under the map on the previous pin.

0023 0024 0025 0026

0027 0028 0029 0030

0031 0032 0033 0034

0045

0047 0048 0049 0050

**MARCH 2021** 