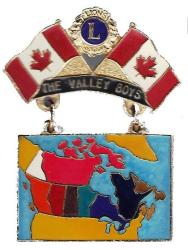

### **Royal Canadian Mounted Police**

This plate is under the map on the previous pin.

0023 0024 0025 0026

0027 0028 0029 0030

0031 0032 0033 0034

0045

0047 0048 0049 0050

**MARCH 2021** 