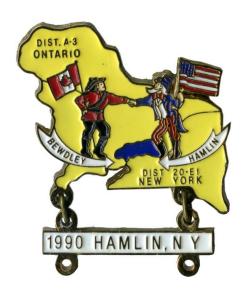

### **Royal Canadian Mounted Police**

This plate is under the map on the previous pin.

0023 0024 0025 0026

0027 0028 0029 0030

0031 0032 0033 0034

0045

0047 0048 0049 0050

**MARCH 2021** 