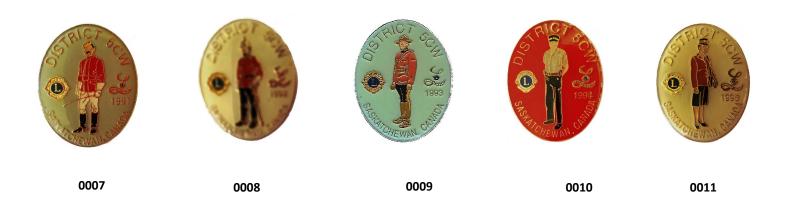

### **Royal Canadian Mounted Police**

This plate is under the map on the previous pin.

0023 0024 0025 0026

0027 0028 0029 0030

0031 0032 0033 0034

0045

0047 0048 0049 0050

**MARCH 2021** 