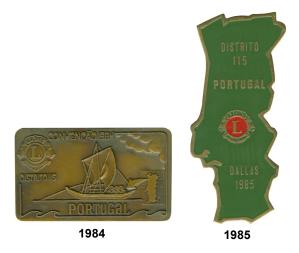

the Lisbon Host Lions Club being the oldest in the country.





Pin images provided by Lion Verle Malik through the year 2013.



**PORTUGAL** - Portugal is a country in southwest Europe and it is the westernmost country of mainland Europe. It is bordered by the Atlantic Ocean to the west with Spain being north and east. It is a highly developed country with an advanced economy and high living standards. It is one of the truly liberal countries of the world, being the first in the world to fully decriminalize the usage of all drugs and one of the first to recognize same-sex marriage on the national level. Portugal joined the International Association of Lions Club in 1953 with the Lisbon Host Lions Club being the oldest in the country.









1974-1976

1976 1977-1979

1980-1982

1983





1986

1987



1989 1990





1995



1992



1993











2001



















20



2009 2010 2011

2012 2013 2014