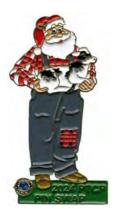

### 2024 Pin Trading Promotion Set

When you arrive at the Swap, you will have an opportunity to purchase five of the ever popular Santas for \$15.00, which will be used to help offset the cost of the pins and the swap. However, you will only receive one color of the pins. The object is to keep one of your pins and trade the others with traders who have received the different colors. This promoted a lot if true pin trading last year and we hope it will do the same for this year. Sounds like a lot of fun.

FG 0966 24 GREEN Overalls

FG 0967 24 GRAY Overalls

FG 0968 24 BROWN Overalls

FG 0969 24 BLUE Overalls

FG 0970 24 LIGHT BLUE Overalls