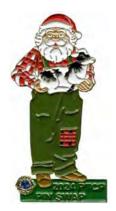

### 2024 Pin Trading Promotion Set

When you arrive at the Swap, you will have an opportunity to purchase five of the ever popular Santas for \$15.00, which will be used to help offset the cost of the pins and the swap. However, you will only receive one color of the pins. The object is to keep one of your pins and trade the others with traders who have received the different colors. This promoted a lot if true pin trading last year and we hope it will do the same for this year. Sounds like a lot of fun.

FG 0966 24 GREEN Overalls

FG 0967 24 GRAY Overalls

FG 0968 24 BROWN Overalls

FG 0969 24 BLUE Overalls

FG 0970 24 LIGHT BLUE Overalls