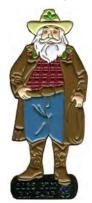

### 2024 Pin Trading Promotion Set

When you arrive at the Swap, you will have an opportunity to purchase five of the ever popular Santas for \$15.00, which will be used to help offset the cost of the pins and the swap. However, you will only receive one color of the pins. The object is to keep one of your pins and trade the others with traders who have received the different colors. This promoted a lot if true pin trading last year and we hope it will do the same for this year. Sounds like a lot of fun.

FG 0966 24 GREEN Overalls

FG 0967 24 GRAY Overalls

FG 0968 24 BROWN Overalls

FG 0969 24 BLUE Overalls

FG 0970 24 LIGHT BLUE Overalls