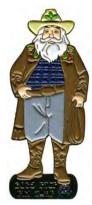

### 2024 Pin Trading Promotion Set

When you arrive at the Swap, you will have an opportunity to purchase five of the ever popular Santas for \$15.00, which will be used to help offset the cost of the pins and the swap. However, you will only receive one color of the pins. The object is to keep one of your pins and trade the others with traders who have received the different colors. This promoted a lot if true pin trading last year and we hope it will do the same for this year. Sounds like a lot of fun.

FG 0966 24 GREEN Overalls

FG 0967 24 GRAY Overalls

FG 0968 24 BROWN Overalls

FG 0969 24 BLUE Overalls

FG 0970 24 LIGHT BLUE Overalls