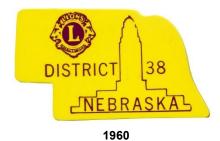

**NEBRASKA** is on the Great Plains region of the United States, with a population of 1.8 million residents. It is one of the leading farming and ranching states in the Union. It was admitted to the Union in 1867 with the capital being established in Lincoln. The Homestead Act brought thousands of new residents who claimed free land offered by the U.S. government. The first Lions Club was chartered in 1920 in **Omaha**.









1952 - 1





LIONS
INTERNATIONAL
CONVENTION
ATLANTIC CITY
1955

1954

1955 Key Chain I Front 1955 I Back



1955 Key Chain II Front NOTE: The back of this key chain has no writing on it.

1955 Key Chain II Back







1957

1958



















1969 V-1 There were quite a Few that were Probably hand-painted 1968 1969











1970 V Dark Blue 1971









1972

1972 V Lighter Red

1973

1973 Light Green Tree & Grass







1975



1976







1976 V Correction of word "Equality"











NOTE: For your information, during the period of 1973 to 1977, a PDG from Nebraska added rhinestones to several of the issues.









1982 Medallion















1984 V Color



1983







1987 V Color















1988 V Origin Unknown

1989

1990







1991

1992

1992 Plastic Key Chain







1993

1994

1995







1996 V Color













































2014 V Bright Colors 











2019 2020 2021



2022 Orașia Inc.



2023-1



2023-2



# **Miscellaneous Items**