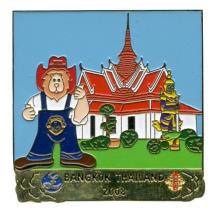

1955 Key Chain I Front 1955 I Back



1955 Key Chain II Front NOTE: The back of this key chain has no writing on it.

1955 Key Chain II Back







1957

1958



















1969 V-1 There were quite a Few that were Probably hand-painted 1968 1969











1970 V Dark Blue 1971









1972

1972 V Lighter Red

1973

1973 Light Green Tree & Grass







1975



1976







1976 V Correction of word "Equality"











NOTE: For your information, during the period of 1973 to 1977, a PDG from Nebraska added rhinestones to several of the issues.









1982 Medallion















1984 V Color



1983







1987 V Color















1988 V Origin Unknown

1989

1990







1991

1992

1992 Plastic Key Chain







1993

1994

1995







1996 V Color













































2014 V Bright Colors 











2019 2020 2021



2022 Orașia Inc.



2023-1



2023-2



# **Miscellaneous Items**