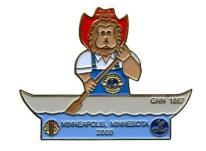

55 Key Chain I Front 1955 I Back



1955 Key Chain II Front NOTE: The back of this key chain has no writing on it.

1955 Key Chain II Back







1957

1958



















1969 V-1 There were quite a Few that were Probably hand-painted 1968 1969











1970 V Dark Blue 1971









1972

1972 V Lighter Red

1973

1973 Light Green Tree & Grass







1975



1976







1976 V Correction of word "Equality"











NOTE: For your information, during the period of 1973 to 1977, a PDG from Nebraska added rhinestones to several of the issues.









1982 Medallion















1984 V Color



1983







1987 V Color















1988 V Origin Unknown

1989

1990







1991

1992

1992 Plastic Key Chain







1993

1994

1995







1996 V Color













































2014 V Bright Colors 











2019 2020 2021



2022 Orașia Inc.



2023-1



2023-2



# **Miscellaneous Items**