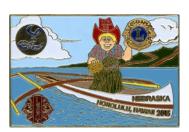

**NEBRASKA** is on the Great Plains region of the United States, with a population of 1.8 million residents. It is one of the leading farming and ranching states in the Union. It was admitted to the Union in 1867 with the capital being established in Lincoln. The Homestead Act brought thousands of new residents who claimed free land offered by the U.S. government. The first Lions Club was chartered in 1920 in **Omaha**.