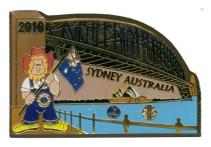

Key Chain I Front 1955 I Back



1955 Key Chain II Front NOTE: The back of this key chain has no writing on it.

1955 Key Chain II Back







1957

1958



















1969 V-1 There were quite a Few that were Probably hand-painted 1968 1969











1970 V Dark Blue 1971









1972

1972 V Lighter Red

1973

1973 Light Green Tree & Grass







1975



1976







1976 V Correction of word "Equality"











NOTE: For your information, during the period of 1973 to 1977, a PDG from Nebraska added rhinestones to several of the issues.









1982 Medallion















1984 V Color



1983







1987 V Color















1988 V Origin Unknown

1989

1990







1991

1992

1992 Plastic Key Chain







1993

1994

1995







1996 V Color













































2014 V Bright Colors 











2019 2020 2021



2022 Orașia Inc.



2023-1



2023-2



# **Miscellaneous Items**