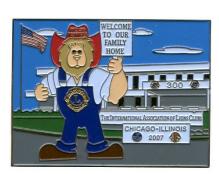

1955 Key Chain I Front 1955 I Back



1955 Key Chain II Front NOTE: The back of this key chain has no writing on it.

1955 Key Chain II Back







1957

1958



















1969 V-1 There were quite a Few that were Probably hand-painted 1968 1969











1970 V Dark Blue 1971









1972

1972 V Lighter Red

1973

1973 Light Green Tree & Grass







1975



1976







1976 V Correction of word "Equality"











NOTE: For your information, during the period of 1973 to 1977, a PDG from Nebraska added rhinestones to several of the issues.









1982 Medallion















1984 V Color



1983







1987 V Color















1988 V Origin Unknown

1989

1990







1991

1992

1992 Plastic Key Chain







1993

1994

1995







1996 V Color













































2014 V Bright Colors 











2019 2020 2021



2022 Orașia Inc.



2023-1



2023-2



# **Miscellaneous Items**