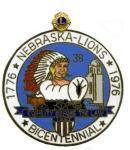

1969 V-1 There were quite a Few that were Probably hand-painted 1968 1969

1970 V Dark Blue 1971

1972

1972 V Lighter Red

1973

1973 Light Green Tree & Grass

1975

1976