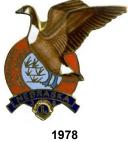

1969 V-1 There were quite a Few that were Probably hand-painted 1968 1969

1970 V Dark Blue 1971

1972

1972 V Lighter Red

1973

1973 Light Green Tree & Grass

1975

1976