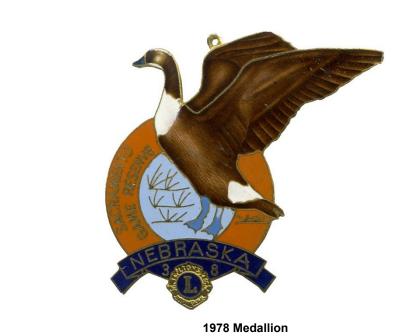

1969 V-1 There were quite a Few that were Probably hand-painted 1968 1969

1970 V Dark Blue 1971

1972

1972 V Lighter Red

1973

1973 Light Green Tree & Grass

1975

1976