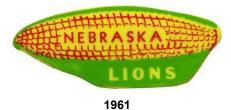

**NEBRASKA** is on the Great Plains region of the United States, with a population of 1.8 million residents. It is one of the leading farming and ranching states in the Union. It was admitted to the Union in 1867 with the capital being established in Lincoln. The Homestead Act brought thousands of new residents who claimed free land offered by the U.S. government. The first Lions Club was chartered in 1920 in **Omaha**.









1952 - 1





LIONS
INTERNATIONAL
CONVENTION
ATLANTIC CITY
1955

1954

1955 Key Chain I Front 1955 I Back



1955 Key Chain II Front NOTE: The back of this key chain has no writing on it.

1955 Key Chain II Back







1957

1958



















1969 V-1 There were quite a Few that were Probably hand-painted 1968 1969











1970 V Dark Blue 1971









1972

1972 V Lighter Red

1973

1973 Light Green Tree & Grass







1975



1976







1976 V Correction of word "Equality"











NOTE: For your information, during the period of 1973 to 1977, a PDG from Nebraska added rhinestones to several of the issues.









1982 Medallion















1984 V Color



1983







1987 V Color















1988 V Origin Unknown

1989

1990







1991

1992

1992 Plastic Key Chain







1993

1994

1995







1996 V Color













































2014 V Bright Colors 











2019 2020 2021



2022 Orașia Inc.



2023-1



2023-2



# **Miscellaneous Items**