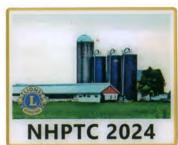

### Barns and Silos of the Granite State Issued at the Pennsylvania PTC Swap in Harrisburg, PA March, 2024

FG 1039 24 George Lonneman (KY) #1

FG 1040 24 Richard Durham (NC) #2

FG 1041 24 Paul Viano (MA) #3

NHPTC 2024

FG 1049 24 Don Ager (NH) #11

FG 1050 24 Don Wagner (GA) #12