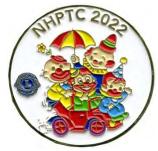

2022 Car Parade of Clowns set

CC 0927 22 Don Ager (NH) "The Gang's All Here in a Little Blue & White Car"

CC 0928 22 Ron Brockett (WV) "Five Happy Clowns in a Little Green & Purple Car"

CC 0931 22 George Lonneman (KY) "XYZ Clowns in a Little Purple Car"