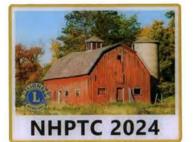

### Barns and Silos of the Granite State Issued at the Pennsylvania PTC Swap in Harrisburg, PA March, 2024

FG 1039 24 George Lonneman (KY) #1

FG 1040 24 Richard Durham (NC) #2

FG 1041 24 Paul Viano (MA) #3

NHPTC 2024

FG 1049 24 Don Ager (NH) #11

FG 1050 24 Don Wagner (GA) #12