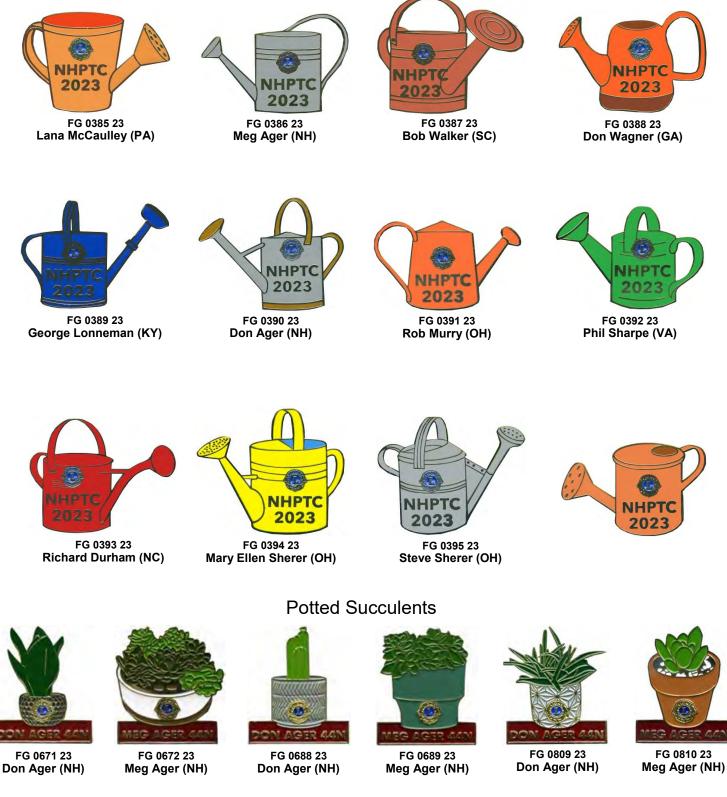

# Watering the Flower Garden Issued at the Pennsylvania PTC Swap in Harrisburg, PA March, 2023