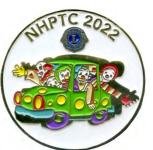

CC 0929 22 Merle Dutt (OH) "Three Clowns in a Little Red & Green Car"

CC 0932 22 Phil Sharpe (VA) "The 'Umbrella Clowns' in a Little Red & Purple Car"

CC 0933 22 Steve Sherer (OH) "The Balloon Clowns in a Little Yellow & Purple Car"