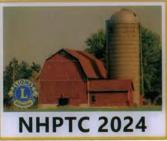

### Barns and Silos of the Granite State Issued at the Pennsylvania PTC Swap in Harrisburg, PA March, 2024

FG 1039 24 George Lonneman (KY) #1

FG 1040 24 Richard Durham (NC) #2

FG 1041 24 Paul Viano (MA) #3

NHPTC 2024

FG 1049 24 Don Ager (NH) #11

FG 1050 24 Don Wagner (GA) #12