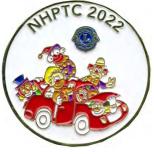

2022 Car Parade of Clowns set

CC 0927 22 Don Ager (NH) "The Gang's All Here in a Little Blue & White Car"

CC 0928 22 Ron Brockett (WV) "Five Happy Clowns in a Little Green & Purple Car"

CC 0931 22 George Lonneman (KY) "XYZ Clowns in a Little Purple Car"