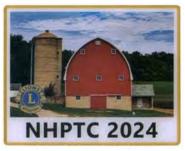

### Barns and Silos of the Granite State Issued at the Pennsylvania PTC Swap in Harrisburg, PA March, 2024

FG 1039 24 George Lonneman (KY) #1

FG 1040 24 Richard Durham (NC) #2

FG 1041 24 Paul Viano (MA) #3

NHPTC 2024

FG 1049 24 Don Ager (NH) #11

FG 1050 24 Don Wagner (GA) #12