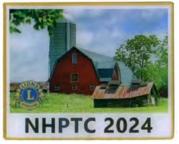

### Barns and Silos of the Granite State Issued at the Pennsylvania PTC Swap in Harrisburg, PA March, 2024

FG 1039 24 George Lonneman (KY) #1

FG 1040 24 Richard Durham (NC) #2

FG 1041 24 Paul Viano (MA) #3

NHPTC 2024

FG 1049 24 Don Ager (NH) #11

FG 1050 24 Don Wagner (GA) #12