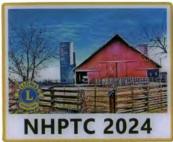

### Barns and Silos of the Granite State Issued at the Pennsylvania PTC Swap in Harrisburg, PA March, 2024

FG 1039 24 George Lonneman (KY) #1

FG 1040 24 Richard Durham (NC) #2

FG 1041 24 Paul Viano (MA) #3

NHPTC 2024

FG 1049 24 Don Ager (NH) #11

FG 1050 24 Don Wagner (GA) #12