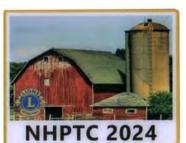

### Barns and Silos of the Granite State Issued at the Pennsylvania PTC Swap in Harrisburg, PA March, 2024

FG 1039 24 George Lonneman (KY) #1

FG 1040 24 Richard Durham (NC) #2

FG 1041 24 Paul Viano (MA) #3

NHPTC 2024

FG 1049 24 Don Ager (NH) #11

FG 1050 24 Don Wagner (GA) #12