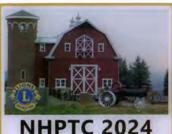

### Barns and Silos of the Granite State Issued at the Pennsylvania PTC Swap in Harrisburg, PA March, 2024

FG 1039 24 George Lonneman (KY) #1

FG 1040 24 Richard Durham (NC) #2

FG 1041 24 Paul Viano (MA) #3

NHPTC 2024

FG 1049 24 Don Ager (NH) #11

FG 1050 24 Don Wagner (GA) #12