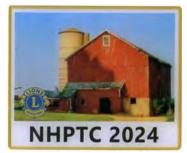

### Barns and Silos of the Granite State Issued at the Pennsylvania PTC Swap in Harrisburg, PA March, 2024

FG 1039 24 George Lonneman (KY) #1

FG 1040 24 Richard Durham (NC) #2

FG 1041 24 Paul Viano (MA) #3

NHPTC 2024

FG 1049 24 Don Ager (NH) #11

FG 1050 24 Don Wagner (GA) #12