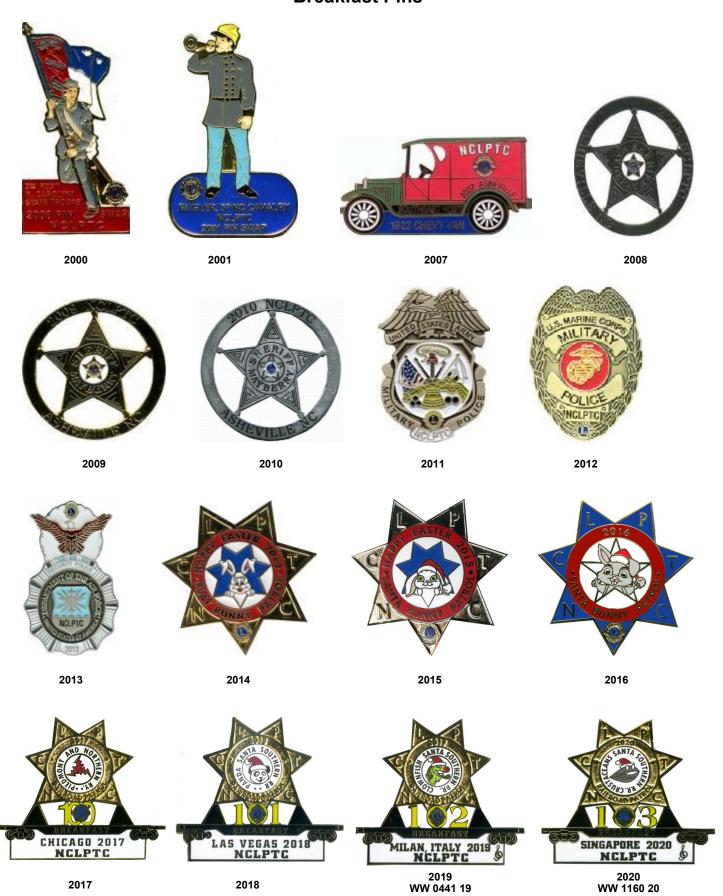

Section VI Miscellaneous Issued Pins

Section VII Swap Early Bird Pins Issued

1993

1997 1998 1999 2000

2001 2002 2003

2017

2017

2017 Centennial Pin

2018

2019

2020

2020 Ringmaster for the Greatest Show on Earth CC 0032 20 This is Ring Master # 1 of 4

2021 Ringmaster for the Greatest Show on Earth CC 0200 21 This is Ring Master # 2 of 4

2022 Ring Master for the Greatest Show on Earth CC 501 21 This is Ring Master #3 of 4

2022
Ringmaster for the
Greatest Show on Earth
CC 0886 22
This is Ring Master # 4 of 4

FG 0085 22 Old Farm Tractor

The Old Fashioned Way to Plow a Field FG 0703 23

Celebrating the LITPC 50th Anniversary & North Carolina Peanut Farmers FG 0804 23

1880 Indian Chef OW 0044 24

## NORTH CAROLINA PIN TRADING CLUB PINS Pin Swap Issues

1994 1995 1996

1997 1998

1999 2000 2001 2004

2005 2006 2007

## NORTH CAROLINA PIN TRADING CLUB PINS Pin Swap Issues

2008

2009

2010

2011

2012

2013

2014

2015

2016

2017

2018

WW 0433 19 NC Pin Traders Annual Pin Swap Camp Dogwood. This pin is part of the set shown on page 19.

WW 1152 20 NC Pin Traders Annual Pin Swap Camp Dogwood This pin is part of the set shown on page 21.