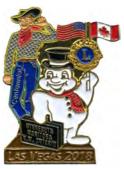

1983 Mini

R.

1983 Stickpin



1983 Mini V Placement of Lettering



1983 Stickpin V Placement of Lettering









**1989 V** Bright Blue and White Snowman



1990



1990 V Bright Blue and White Snowman



















1998 P





1999 P



2000 P



2000



2001 P





2002 P



2003 P



2003



2004



2004 P



2005



2005 P



2006 New Orleans

SM Lions Are Coming, SM Lions Are Coming 2006 When the LCI Convention was moved to Boston, this TAB was Issued to be attached To the bottom of the 2006 N.O. pin.

BOSTON 2006



2006 Boston With TAB Attached

2006 P



2007



2007 P



2008 Gold



2008 Silver



2009





2010



2010 P







2011 P



MN - 11



2013



2013 P Raised Snowman



2014



2014 P Raised Snowman



2015



2015 P



2016



2016 P



2017



2017 P



2018



2018 P



2019



2019 P



2020



2020 P





2021 P





2022 P



2022 -1



2022 P-1





#### **Miscellaneous Pins**

NOTE: As a matter of information, we are showing the entire "Oxen Team" issued by the individual sub-districts within 5M in support of the 5M Oxen Wagon for 1982. This was a tremendous challenge for the pin traders to obtain this set during the LCI convention that year.



1982 5M 1







# **Miscellaneous Pins**



Unknown



2012 25 Years of Service by Women in Lions