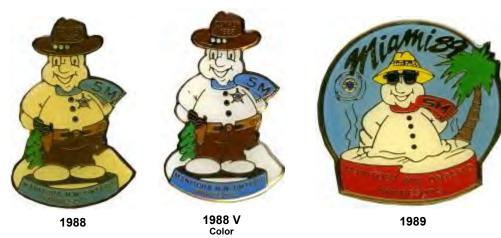

1978

1978 V Color

1979 (Undated)

1979 V Color (Dated)

1980

1980 V Light Brown

1980 P

1980 P V-1 Color

1980 P V-2 Color

1980 P V-3 Color

1981

1982

NOTE: See page MN - 12 for images of the sub-district wagons that go with the 1982 Multiple District pin.

1983 Large Lettering

1983-1 Small Lettering Misspelling "ONTARO"

1983-2 Small Lettering Correct Spelling "ONTARIO"

1983 Mini

R.

1983 Stickpin

1983 Mini V Placement of Lettering

1983 Stickpin V Placement of Lettering

**1989 V** Bright Blue and White Snowman

1990