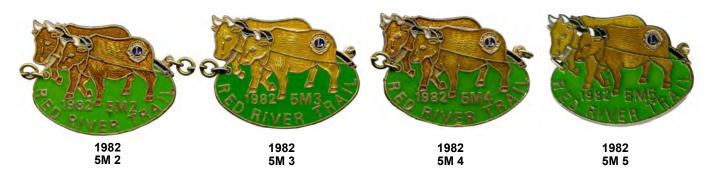

#### **Miscellaneous Pins**

NOTE: As a matter of information, we are showing the entire "Oxen Team" issued by the individual sub-districts within 5M in support of the 5M Oxen Wagon for 1982. This was a tremendous challenge for the pin traders to obtain this set during the LCI convention that year.

1982 5M 1