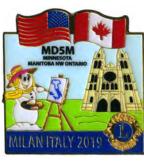

1983 Stickpin



1983 Mini V Placement of Lettering



1983 Stickpin V Placement of Lettering









**1989 V** Bright Blue and White Snowman



1990



1990 V Bright Blue and White Snowman



















1998 P





1999 P



2000 P



2000



2001 P





2002 P



2003 P



2003



2004



2004 P



2005



2005 P



2006 New Orleans

SM Lions Are Coming, SM Lions Are Coming 2006 When the LCI Convention was moved to Boston, this TAB was Issued to be attached To the bottom of the 2006 N.O. pin.

BOSTON 2006



2006 Boston With TAB Attached

2006 P



2007



2007 P



2008 Gold



2008 Silver



2009





2010



2010 P







2011 P



MN - 11



2013



2013 P Raised Snowman



2014



2014 P Raised Snowman



2015



2015 P



2016



2016 P



2017



2017 P



2018



2018 P



2019



2019 P



2020



2020 P





2021 P





2022 P



2022 -1



2022 P-1





#### **Miscellaneous Pins**

NOTE: As a matter of information, we are showing the entire "Oxen Team" issued by the individual sub-districts within 5M in support of the 5M Oxen Wagon for 1982. This was a tremendous challenge for the pin traders to obtain this set during the LCI convention that year.



1982 5M 1







# **Miscellaneous Pins**



Unknown



2012 25 Years of Service by Women in Lions