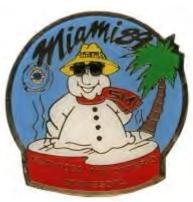

1983-2 Small Lettering Correct Spelling "ONTARIO"

1983 Mini

R.

1983 Stickpin

1983 Mini V Placement of Lettering

1983 Stickpin V Placement of Lettering

**1989 V** Bright Blue and White Snowman

1990