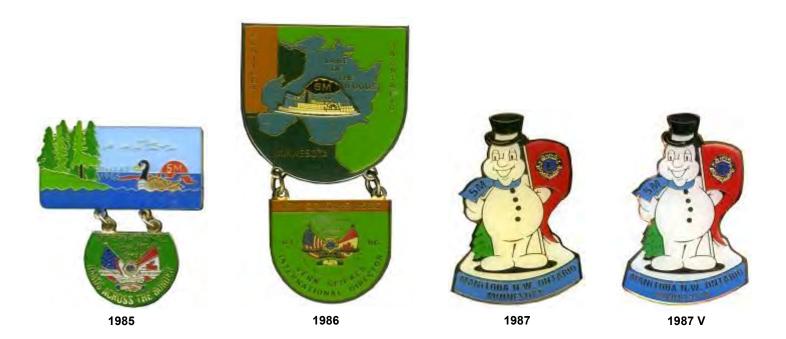

1983-2 Small Lettering Correct Spelling "ONTARIO"

1983 Mini

R.

1983 Stickpin

1983 Mini V Placement of Lettering

1983 Stickpin V Placement of Lettering

**1989 V** Bright Blue and White Snowman

1990

1990 V Bright Blue and White Snowman

1998 P

1999 P

2000 P

2000

2001 P

2002 P

2003 P