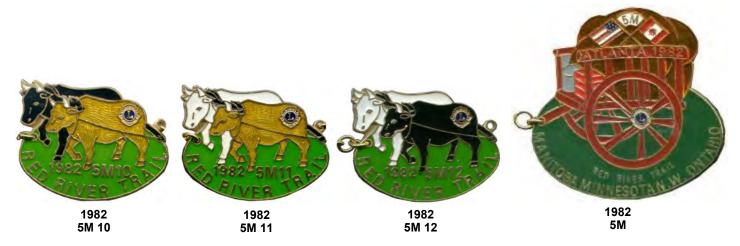

1980 P V-2 Color

1980 P V-3 Color

1981

1982

NOTE: See page MN - 12 for images of the sub-district wagons that go with the 1982 Multiple District pin.

1983 Large Lettering

1983-1 Small Lettering Misspelling "ONTARO"

#### **Miscellaneous Pins**

NOTE: As a matter of information, we are showing the entire "Oxen Team" issued by the individual sub-districts within 5M in support of the 5M Oxen Wagon for 1982. This was a tremendous challenge for the pin traders to obtain this set during the LCI convention that year.