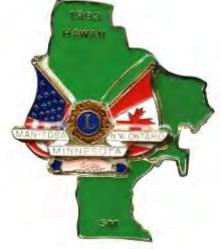

1980 P V-2 Color

1980 P V-3 Color

1981

1982

NOTE: See page MN - 12 for images of the sub-district wagons that go with the 1982 Multiple District pin.

1983 Large Lettering

1983-1 Small Lettering Misspelling "ONTARO"