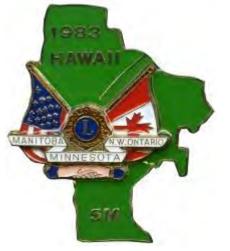

1980 P V-2 Color

1980 P V-3 Color

1981

1982

NOTE: See page MN - 12 for images of the sub-district wagons that go with the 1982 Multiple District pin.

1983 Large Lettering

1983-1 Small Lettering Misspelling "ONTARO"