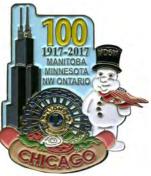

MINNESOTA is in the Midwestern region of the U.S.A. With a population of 5.3 million residents. The background of the population is mostly Scandinavian and German. The capital city is Saint Paul; however, the first Lions Club in the state was organized across the river in Minneapolis in 1918. MANITOBA with a population of 1.2 million residents is a province of Canada. The capital city of Winnipeg which is also the site where the first Lions Club in the province was organized in 1921. N.W. ONTARIO is generally regarded as the upper region of the province of Ontario and it is sparsely populated.

2015

2015 P

2016

2016 P

2017

2017 P

2018

2018 P