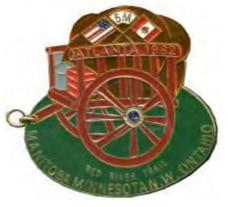

1980 P V-2 Color

1980 P V-3 Color

1981

1982

NOTE: See page MN - 12 for images of the sub-district wagons that go with the 1982 Multiple District pin.

1983 Large Lettering

1983-1 Small Lettering Misspelling "ONTARO"

#### **Miscellaneous Pins**

NOTE: As a matter of information, we are showing the entire "Oxen Team" issued by the individual sub-districts within 5M in support of the 5M Oxen Wagon for 1982. This was a tremendous challenge for the pin traders to obtain this set during the LCI convention that year.

1982 5M 1