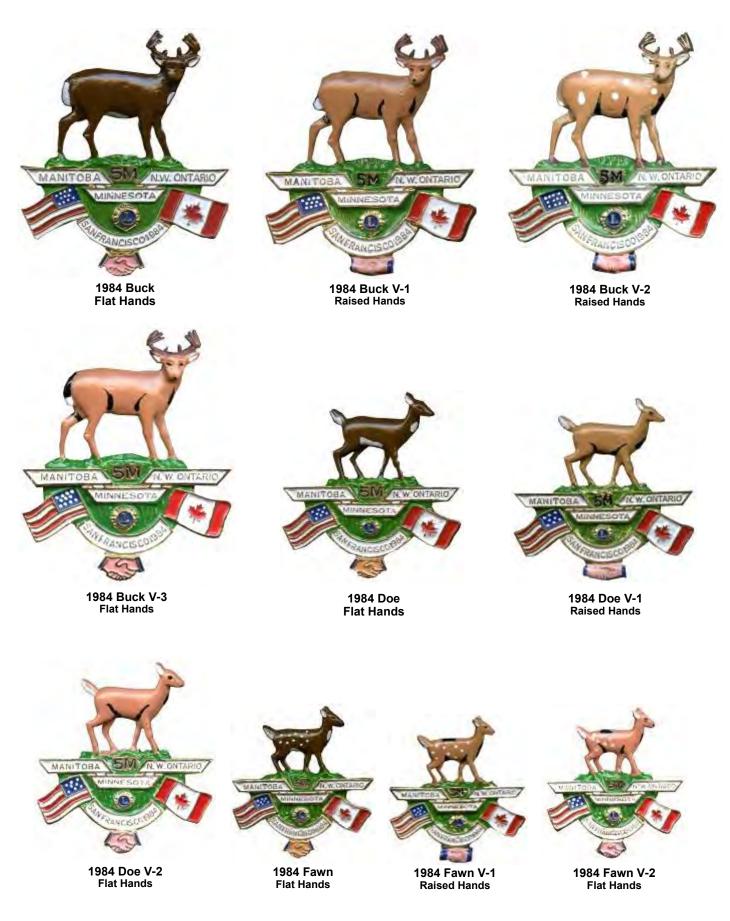

1978

1978 V Color

1979 (Undated)

1979 V Color (Dated)

1980

1980 V Light Brown

1980 P

1980 P V-1 Color

1980 P V-2 Color

1980 P V-3 Color

1981

1982

NOTE: See page MN - 12 for images of the sub-district wagons that go with the 1982 Multiple District pin.

1983 Large Lettering

1983-1 Small Lettering Misspelling "ONTARO"