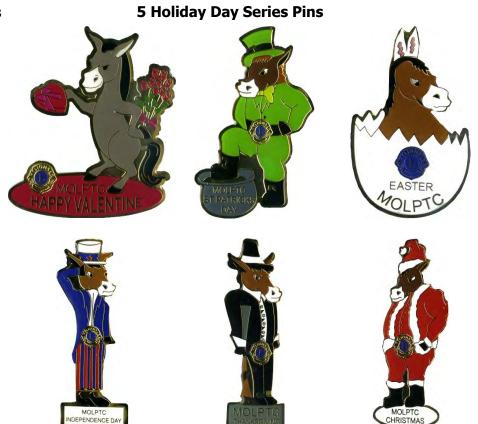

District M4



District M5



District M6



District M7

# **Missouri Pin Traders Club** Special Issue Pins Harry S. Truman Set (2001)



Ron Jordan



Barb VanArk



Jerry Romig



Jerry Kaibel



MO PTC



Tommy Owen



Dwight Reynolds



Jerry Townsend



MO PTC



Ernie Schlichting



Nan Blakemore



Virginia Offutt



Andy Hoedl



Ruth & Bill Frehse



Patty Denton



John Rule

# Missouri Pin Traders Club Special Issue Pins 2012 Swap Set







Andy Hoedl



Dakota West



Tommy Owen



Craig Lehman



Jeff Hilke



Ron Jordan



Barbara Van Ark

















Missouri Pin Traders Club Special Issue Pin 2015 Card is displayed 1/2 the original size



#### Campaign SightFirst II



2007

**LITPC Alternate Site Pins** 



2008

2008

2008

### **End of Transportation Series**





2016



**Missouri Pin Traders Club** Special Issue Pins 2016 Mule Railroad Special





The Caboose



CC 1039 22 **END OF THE SHO** 

# 2017 Missouri Pin Traders Animal Train



WW 0707 19 The Power of the Turtle

# The Missouri Mule is Doing a Little......







# Farm Machinery All-Stars Set



FG 0305 23 John Deere



FG 0306 23 International Harvester



FG 0307 23 J L Case



FG 0308 23 Massey & Ferguson



FG 0309 23 Minneapolis-Moline





FG 0311 23 Massey & Harris



FG 0312 23 Allis-Chalmers



FG 0313 23 Ford Tractor

# 2023 Bounty of Mother Earth Set



FG 0603 23



#### Parade of Tractors Set



FG 0605 23



FG 0609 23 1936 Case L



FG 0610 23 1949 Cockshott 40



FG 0611 23 1948 Minneapolis-Moline UTC



FG 0931 23 Red & Yellow Tractor



FG 0932 23 Green & Tan Tracto