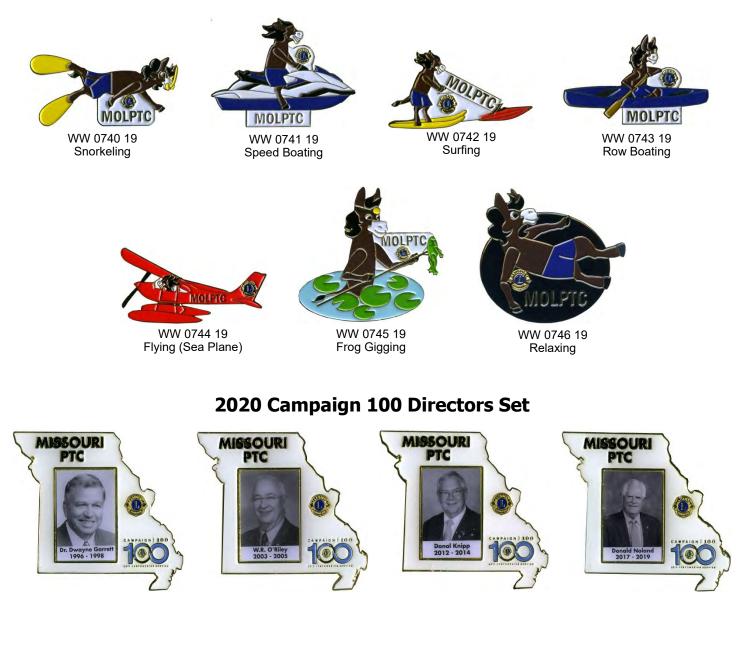

MO. PIN TRADER

WW 1168 20 Scuba Diving Mule

WW 1315 20 State of Champions St Louis Blues Hockey Team 2019 Stanley Cup Champs

CC 0177 21

**MO LIONS PIN TRADER CLUE** 

CC 0908 22 The Smiling Clown & The Piano