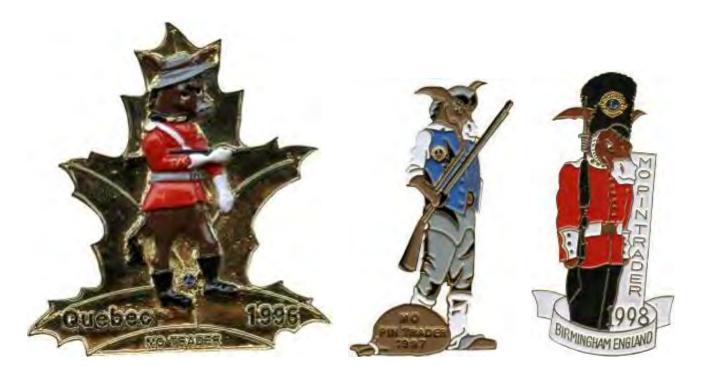

#### **Missouri Pin Traders Club Branson Swap Issue Pins**

O LIONS PTC BRANSON FAMILY PIN SWAP 2010

1989 Miami

1990 St. Louis

1991 Brisbane

1992 Hong Kong

1993 Minneapolis

1994 Phoenix

1995 Seoul

1996 Montreal

1997 Philadelphia

1998 Birmingham

1999 San Diego

2001 Indianapolis

MO. PIN TRADERS DENVER 2003

2002 Japan