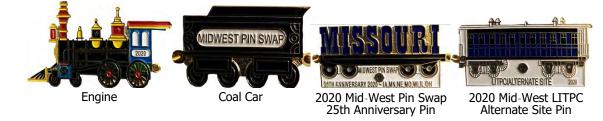

#### Missouri Pin Traders Club Special Issue Host Mid West Pin Swap

Midwest Swap Pin 

Midwest Registration Pin 

#### Missouri Pin Traders Club Special Issue Host Mid West Pin Swap

The Missouri PTC was the Host for the 2020 Mid West pin swap while also hosting the 2020 LITPC Alternate Site meeting between June 8 –11, 2020 at the Isle Casino Hotel Bettendorf located at 1800 Isle Parkway Bettendorf, Iowa. Because these two events were held jointly; the pins displayed below reflect the joint meetings. These two events were cancelled do to the 2020 Coronavirus (COVID-19) pandemic.

2020 Mid-West & LITPC Alternate Site Early Bird Pin

2020 Mid-West & LITPC Pin Swap Registration pin.

2020 Mid-West & LITPC Alternate Site Breakfast pin.

2020 Missouri PTC Mid-West Pin Swap pin

FG 1144 24 Welcome Pin issued at the 2024 Mid-West/LITPC Alternate site Meeting/ Swap held at the Isle Casino Hotel n Bettendorf, IA 05/20-23/2024