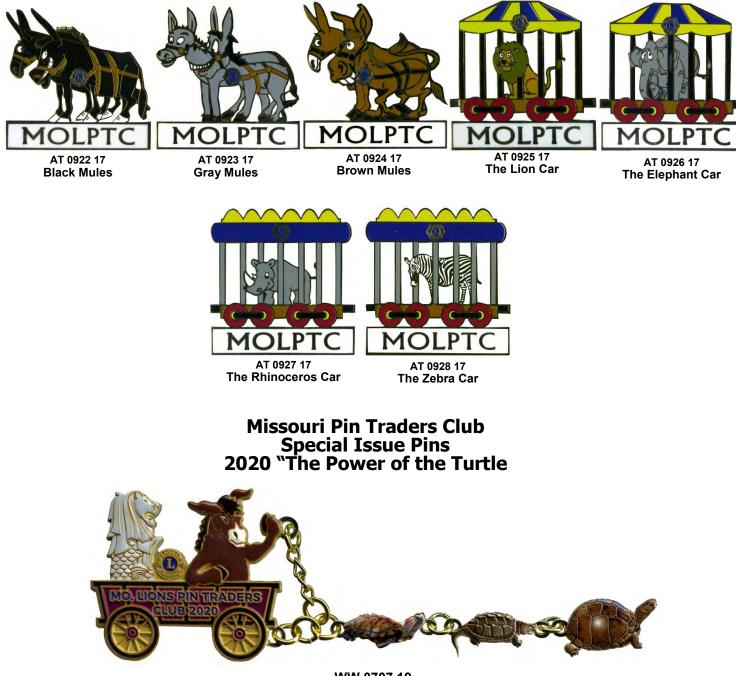

Jerry Kaibel



MO PTC



Tommy Owen



Dwight Reynolds



Jerry Townsend



MO PTC



Ernie Schlichting



Nan Blakemore



Virginia Offutt



Andy Hoedl



Ruth & Bill Frehse



Patty Denton



John Rule

# Missouri Pin Traders Club Special Issue Pins 2012 Swap Set







Andy Hoedl



Dakota West



Tommy Owen



Craig Lehman



Jeff Hilke



Ron Jordan



Barbara Van Ark

















Missouri Pin Traders Club Special Issue Pin 2015 Card is displayed 1/2 the original size



#### Campaign SightFirst II



2007

**LITPC Alternate Site Pins** 



2008

2008

2008

### **End of Transportation Series**





2016



**Missouri Pin Traders Club** Special Issue Pins 2016 Mule Railroad Special





The Caboose



CC 1039 22 **END OF THE SHO** 

# 2017 Missouri Pin Traders Animal Train



WW 0707 19 The Power of the Turtle

# The Missouri Mule is Doing a Little......







# Farm Machinery All-Stars Set



FG 0305 23 John Deere



FG 0306 23 International Harvester



FG 0307 23 J L Case



FG 0308 23 Massey & Ferguson



FG 0309 23 Minneapolis-Moline





FG 0311 23 Massey & Harris



FG 0312 23 Allis-Chalmers



FG 0313 23 Ford Tractor

# 2023 Bounty of Mother Earth Set



FG 0603 23



#### Parade of Tractors Set



FG 0605 23



FG 0609 23 1936 Case L



FG 0610 23 1949 Cockshott 40



FG 0611 23 1948 Minneapolis-Moline UTC



FG 0931 23 Red & Yellow Tractor



FG 0932 23 Green & Tan Tractor



FG 0933 23 Brown & Green Tractor



FG 1005 24



FG 1006 24

Note: This completes the 9 pin set.



FG 1006 24

**MOLPTC Creeping Buttercup** 

FG 1172 24

Creg Lehman (MO)