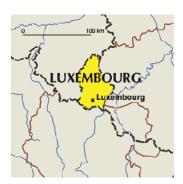

# Luxembourg MD-113

Luxembourg, officially the Grand Duchy of Luxembourg, is a landlocked country in Western Europe. It is bordered by Belgium to the west and north, Germany to the east, and France to the south. It covers 998 square miles and has a population 543,202 making it one of the smallest sovereign nations in Europe. It a representative democracy with a constitutional monarch, it is headed by a grand duke, Henri, Grand Duke of Luxembourg, and is the world's only remaining grand duchy. Luxembourg joined the International Association of Lions Club in ????? And the oldest club is the Lions Club of ?????