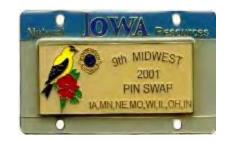

### IOWA PIN TRADING CLUB PINS Midwest Pin Swap Issues

1993 1993

2001 2001 2009

2017 Midwest Pin Swap (MPS) (Engine & Tender Car) (Pewter)

2017 Midwest Pin Swap (MPS) 25th Anniversary (Cattle Car) (Pewter)