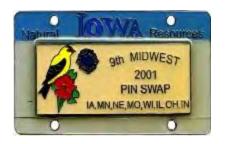

### IOWA PIN TRADING CLUB PINS Midwest Pin Swap Issues

1993 1993

2001 2001 2009

2017 Midwest Pin Swap (MPS) (Engine & Tender Car) (Pewter)

2017 Midwest Pin Swap (MPS) 25th Anniversary (Cattle Car) (Pewter)