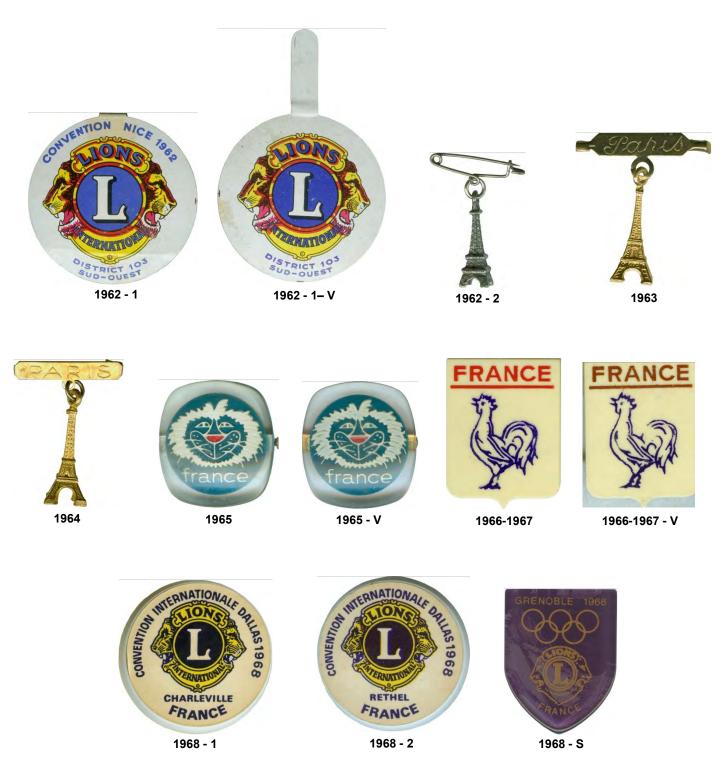

Pin images provided by Lion Verle Malik through the year 2013.

**FRANCE** - France extends from the Mediterranean Sea to the English Channel and the North Sea, and from the Rhine to the Atlantic Ocean. It covers 247,368 square miles and has a population of 66.6 million. It is a semi-presidential republic with its capital in Paris, which is the largest city in the nation. The Constitution of France establishes the country as secular and democratic, with its sovereignty derived from the people. France joined the International Association of Lions Clubs in 1948 and the oldest club is the Doyen Lions Club in Paris.

NOTE: We gratefully acknowledge that many of the images in this catalog were very generously provided by Lion Verle Malik of Virginia.

NOTE: The size of the images in this catalog may or may not be the exact size of the actual pin or object.