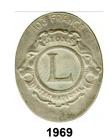

NCE** - France extends from the Mediterranean Sea to the English Channel and the North Sea, and from the Rhine to the Atlantic Ocean. It covers 247,368 square miles and has a population of 66.6 million. It is a semi-presidential republic with its capital in Paris, which is the largest city in the nation. The Constitution of France establishes the country as secular and democratic, with its sovereignty derived from the people. France joined the International Association of Lions Clubs in 1948 and the oldest club is the Doyen Lions Club in Paris.





NOTE: We gratefully acknowledge that many of the images in this catalog were very generously provided by Lion Verle Malik of Virginia.

NOTE: The size of the images in this catalog may or may not be the exact size of the actual pin or object.







1971-1972



1973-1974



1973 P



1975





1976 Medallion



1977



1981

1982-1983

1984-1985





1986 V



1987



1988









\*\*\*



1992 (Dual Post on Back)



1992 V (Single Post on Back)



1993



1994



1995



1995 V





1996 V



1997





1999 - 1



1999 - 2



1999 - 3



1999 - 4



2000



2000 V









2003



2004

























MD103 FF FUKUOKA













2021

FR - 7

#### **Miscellaneous Items**







Date Unknown





Date Unknown

Date Unknown

PARIS



Date Unknown