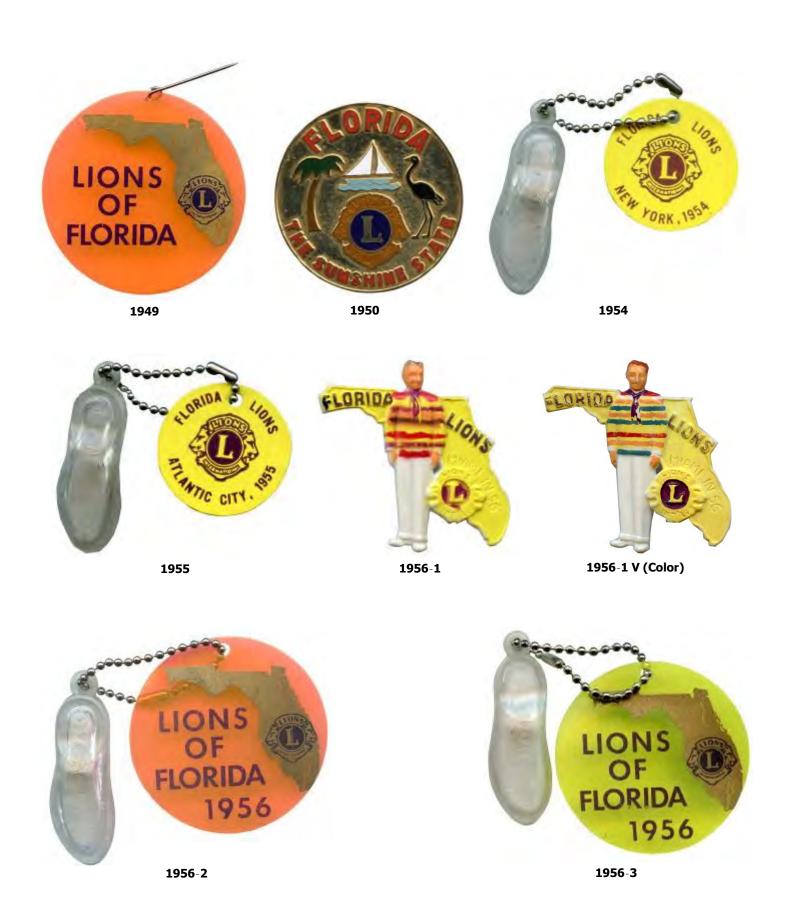

**FLORIDA** is in the southeastern region of the U.S.A. with a population in excess of 19 million residents. It is primarily a peninsula between the Gulf of Mexico and the Atlantic Ocean with approximately 1,350 miles of coastline. Tallahassee is the capital and **Orlando** is the home of the first Lions Club in the state. The economy of the state is primarily derived from tourism and agriculture.











1978 V-1

1978 V-2

1978





NOTE: In addition to the 1979 state pin, each sub-district within the state issued a pin that when grouped together forms a large puzzle pin set. We have shown the entire set in the Miscellaneous section of this Florida catalog.







1980 V-1 Silver Lion







1981

1981 V (Red Stone Eyes)







1982-2





1983

Back of the pin to the left.



1983 V-1 Color



1983 V-2 Color



Back of the two pins to the left.









1985

1985 V Color

1986



















190



NOTE: There were quite a few of this painted pin as shown here. They were painted after production























FL - 12



NOTE: Once again, the LCI convention was moved to Boston due to the damage from Hurricane Katrina in New Orleans.

2006 Boston











2011 Special