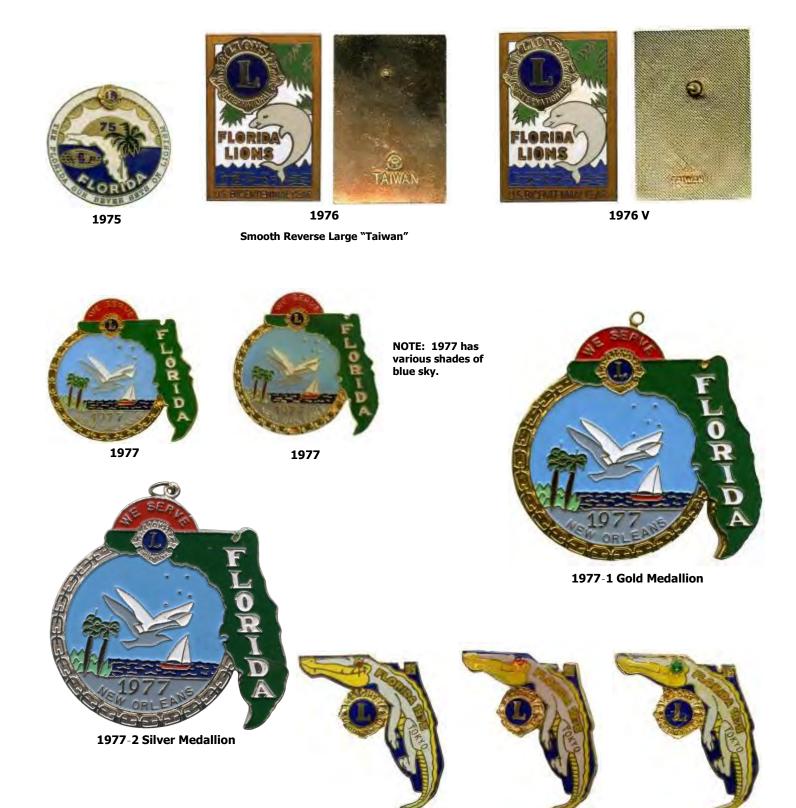

**FLORIDA** is in the southeastern region of the U.S.A. with a population in excess of 19 million residents. It is primarily a peninsula between the Gulf of Mexico and the Atlantic Ocean with approximately 1,350 miles of coastline. Tallahassee is the capital and **Orlando** is the home of the first Lions Club in the state. The economy of the state is primarily derived from tourism and agriculture.