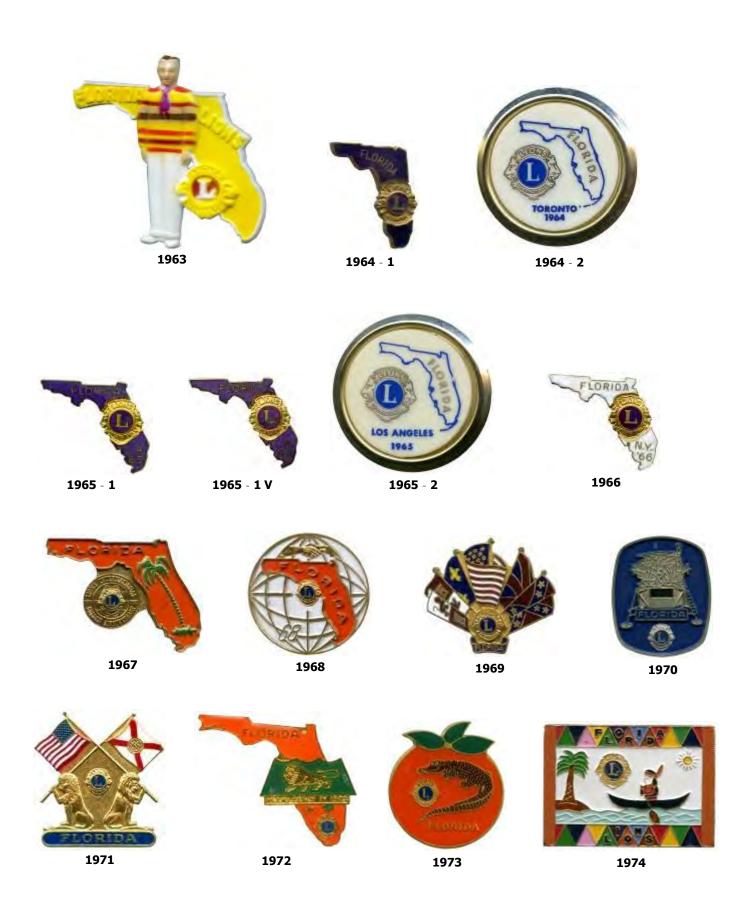

**FLORIDA** is in the southeastern region of the U.S.A. with a population in excess of 19 million residents. It is primarily a peninsula between the Gulf of Mexico and the Atlantic Ocean with approximately 1,350 miles of coastline. Tallahassee is the capital and **Orlando** is the home of the first Lions Club in the state. The economy of the state is primarily derived from tourism and agriculture.











1978 V-1

1978 V-2

1978





NOTE: In addition to the 1979 state pin, each sub-district within the state issued a pin that when grouped together forms a large puzzle pin set. We have shown the entire set in the Miscellaneous section of this Florida catalog.







1980 V-1 Silver Lion







1981

1981 V (Red Stone Eyes)







1982-2





1983

Back of the pin to the left.



1983 V-1 Color



1983 V-2 Color



Back of the two pins to the left.









1985

1985 V Color

1986



















190



NOTE: There were quite a few of this painted pin as shown here. They were painted after production























FL - 12



NOTE: Once again, the LCI convention was moved to Boston due to the damage from Hurricane Katrina in New Orleans.

2006 Boston











2011 Special