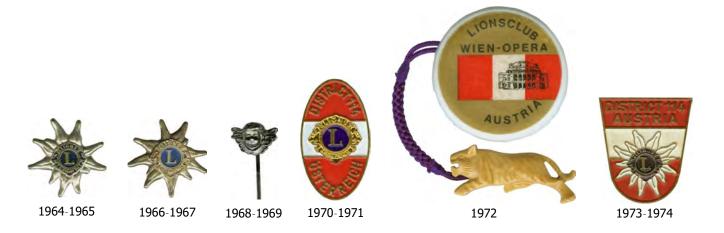

Pin images provided by Lion Verle Malik through the year 2013.

**AUSTRIA** - Austria is a federal republic and is a landlocked country of approximately 8.5 million. It is bordered by the Czech Republic and Germany to the north and Slovakia to the east and Italy to the south, with Switzerland to the west. It covers 32,386 square miles and has an alpine climate. The majority of the population speak the Bavarian dialect of the German language. Austria is a parliamentary representative democracy comprising of nine federal states. Vienna is the capital and is largest city in the country. Austria joined the International Association of Lions Clubs in 1952 with the Graz Lions Club as its oldest.

NOTE: We gratefully acknowledge that many of the images in this catalog were very generously provided by Lion Verle Malik of Virginia.

NOTE: The size of the images in this catalog may or may not be the exact size of the actual pin or object.